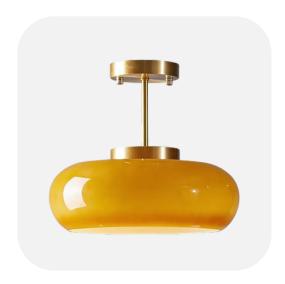

#### **MEASUREMENTS**

28cm diameter / 10cm height 40cm diameter / 13cm height

## **MATERIALS**

Copper & Glass

**CORD** 

25cm

**POWER USAGE** 

220V

LED LIFESPAN

DIMMABLE

180,000+ hours Three-color dimming

LIGHT SOURCE

E27, Included (replacable)

WEIGHT 2.4KG/4KG LIGHT COLOR TEMPERATURE

3000-4000-6000K