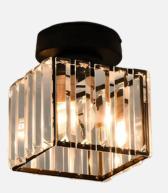

# <u>L'ÉCLAT MINIMALISTE</u>

MEASUREMENTS 13cm diameter / 17cm height

MATERIALS Glass, Iron

POWER USAGE

LED LIFESPAN 1,000,000 hours DIMMABLE Not dimmable

LIGHT SOURCE E27, Included (replacable) **WEIGHT** 700GR

LIGHT COLOR TEMPERATURE 3000K